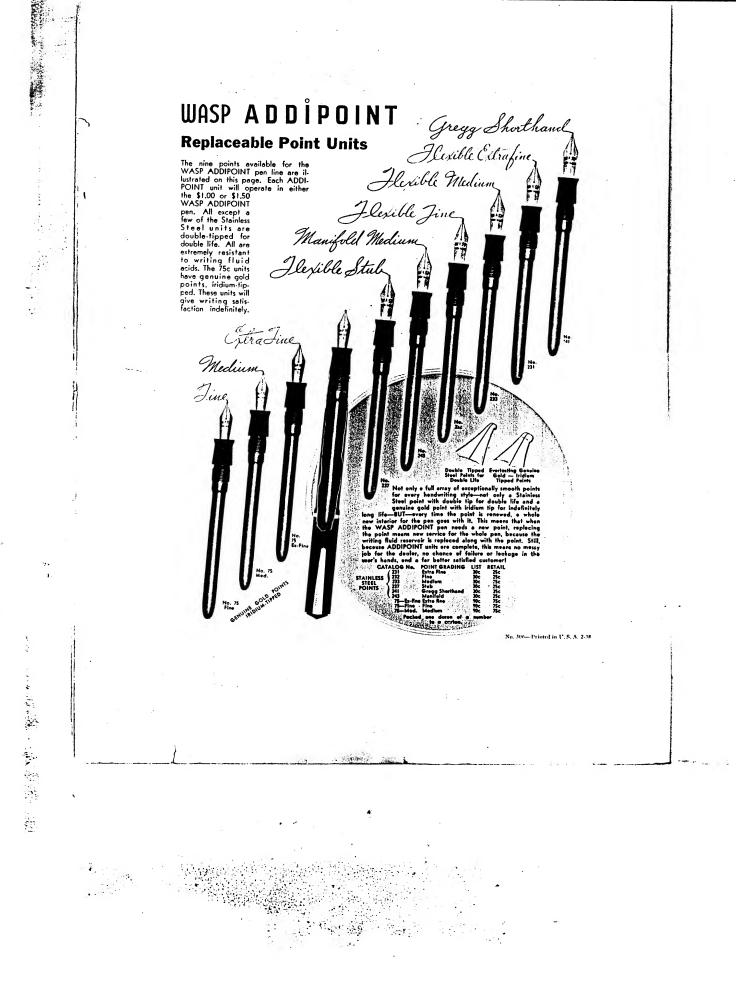

## TURN THE PAGE FOR DEALS AND DISCOUNTS

ALC: AND A 1.11 11  $H(\mathbf{I})$ -A New Point If and When You Want It Marith Ileville Herible Herible Form Manifeld Man Time Medium Stuby Gregg Medium Medium eline No. R-23 No. R-232 No. R-233 No. R-237 No. R-241 No. 8-243 No. R-EX-FINE No. R.FINE No. R-MED Þ RILE-O-WAY acid-resisting Stainless Steel points are hardened, polished, and have DOUBLE TIPPED POINTS for double life (See cut.) PRICE SCHEDULE -RITE-O-WAY acid-resisting Stainless Steel A. WASS PRICE SCHEDULE DISCOUNTS 
 No. 285-Wasp RITE-O-WAY Pen Set Complete with Stainless Steel Pointed Pen.
 \$2.85